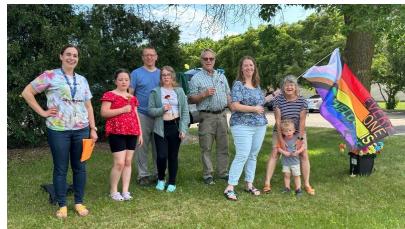

During our May council meetings both churches combined for a lengthy discussion about how we as a parish can take steps forward in our journey to welcome our 2SLGBTQIA+

neighbors and community members. Following this, Pastor Cassie and I chose to kick off Pride month in June (Honoring the 1969 Stonewall Uprising in Manhattan) with an event that was simple and welcoming; on June 1st church members stood on our church properties (both Atonement and Cross of Glory) with a rainbow flag that stated "everyone is welcome here," waved at people as they drove by, and offered bright carnations in a rainbow of colors.

The outpouring of love, support, horn honking, cheering from cars as they drove by was overwhelming. We had people from the community stop by specifically because they saw our post in the Facebook city groups to receive a flower. As school let out for the day at Pinewood Elementary students, teachers and staff were welcomed as they walked and drove down County Road I at Cross of Glory, and nearly all 50 flowers were handed out. We even had a generous anonymous donor cover the cost of the flowers and supplies. Post-cards with info about our church and upcoming events like VBS were handed out with the flowers.