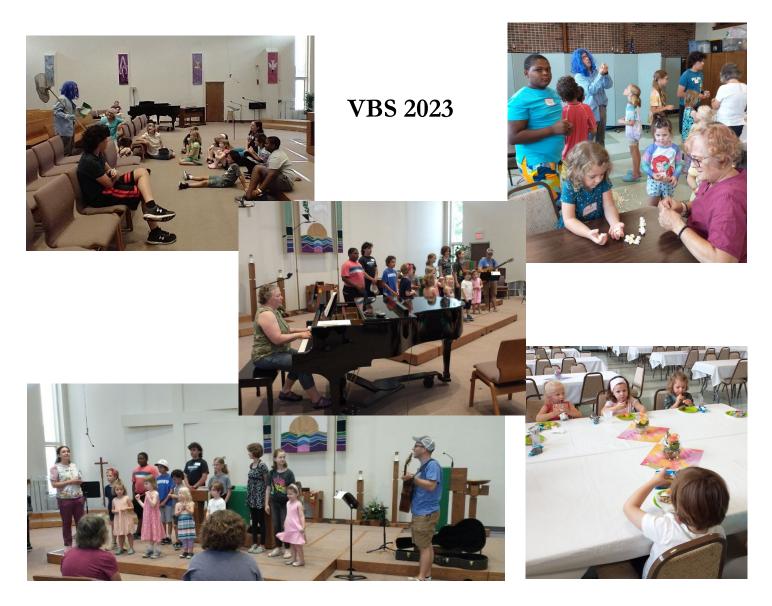

# Thanks & Joy-Atonement & Cross of Glory

- Thanks to Lisa Altomari, Jaime Verkuilen, Paula Reed, Laurel Nelson, Alma Dornemann and Eli Nault for helping Pastor Cassie & Deacon Brad with VBS.
- ♥ Thank you to everyone who helped hand out flowers for our June 1st outreach event.
- ♥ Many thanks to Kevin Gaylor for driving to St. Cloud to pick up tables purchased for the Jumbo Sale.
- Thank you to Tony Houfek & Alice Sponholz for filling in at the last minute to do live streaming at Cross of Glory.
- And thank you everyone for all you do for Atonement and Cross of Glory every day!