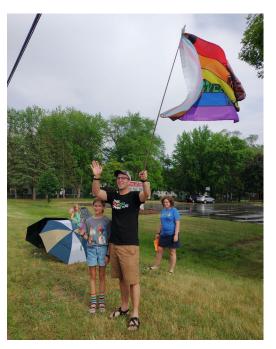

During our May council meetings both churches combined for a lengthy discussion about how we as a parish can take steps forward in our journey to welcome our 2SLGBTQIA+

neighbors and community members. Following this, Pastor Cassie and I chose to kick off Pride month in June (Honoring the 1969 Stonewall Uprising in Manhattan) with an event that was simple and welcoming; on June 1st church members stood on our church properties (both Atonement and Cross of Glory) with a rainbow flag that stated "everyone is welcome here," waved at people as they drove by, and offered bright carnations in a rainbow of colors.

The outpouring of love, support, horn honking, cheering from cars as they drove by was overwhelming. We had people from the community stop by specifically because they saw our post in the Facebook city groups to receive a flower. As school let out for the day at Pinewood Elementary students, teachers and staff were welcomed as they walked and drove down County Road I at Cross of Glory, and nearly all 50 flowers were handed out. We even had a generous anonymous donor cover the cost of the flowers and supplies. Post-cards with info about our church and upcoming events like VBS were handed out with the flowers.